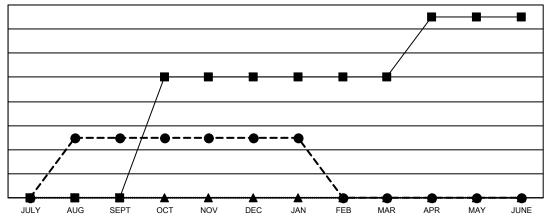

## GOALS AND ACTUAL NEW CLUBS CUMULATIVE

-■- CURRENT YEAR GOALS FOR NEW CLUBS

CURRENT YEAR ACTUAL NEW CLUBS

- ▲ - LAST YEAR ACTUAL NEW CLUBS