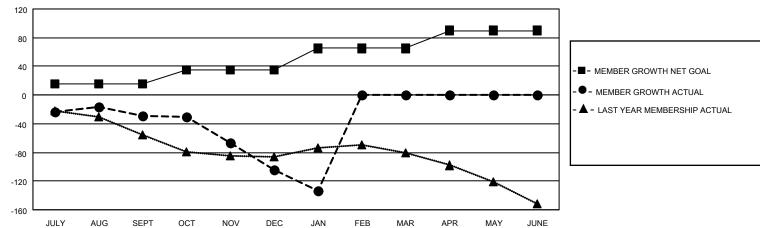

## Multiple District C

Results as of: 1/31/2021

**LOCATION: ALBERTA** 

| Clubs                 |               |           |               | Members               |                          |                         |                                                    |  |
|-----------------------|---------------|-----------|---------------|-----------------------|--------------------------|-------------------------|----------------------------------------------------|--|
| RESULTS FOR 2020-2021 |               |           |               | RESULTS FOR 2020-2021 |                          |                         |                                                    |  |
| QUARTER               | NEW CLUB GOAL | NEW CLUBS | DROPPED CLUBS | QUARTER ME            | EMBER GROWTH NET<br>GOAL | MEMBER GROWTH<br>ACTUAL | DROPPED<br>MEMBERS ACTUAL<br>(including transfers) |  |
| JULY/AUG/SEPT         | 0             | 1         | 1             | JULY/AUG/SEPT         | 15                       | 95                      | 112                                                |  |
| OCT/NOV/DEC           | 2             | 0         | 1             | OCT/NOV/DEC           | 20                       | 91                      | 146                                                |  |
| JAN/FEB/MAR           | 0             | 0         | 0             | JAN/FEB/MAR           | 30                       | 14                      | 41                                                 |  |
| APR/MAY/JUNE          | 1             | 0         | 0             | APR/MAY/JUNE          | 25                       | 0                       | 0                                                  |  |

## GOALS AND ACTUAL MEMBERS CUMULATIVE

| DROPPED CLUBS: 2           |     | 52 CLUBS OF 189 ADDED 1 OR MORE<br>NEW MEMBERS | GENDER DISTRIBUTION  MALE 2,585 (68.88%) |                |     |
|----------------------------|-----|------------------------------------------------|------------------------------------------|----------------|-----|
| DROPPED MEMBERS            |     |                                                | FEMALE                                   | 1,168 (31.12%) |     |
| DECEASED                   | 37  | CLICK HERE FOR CUMULATIVE                      | TOTAL FAMILY UNIT MEMBERS                |                | 637 |
| CLUB CANCELLED 0 OTHER 262 |     | MEMBERSHIP DATA                                | FAMILY MEMBERS PAYING HALF               |                | 327 |
| TOTAL                      | 299 |                                                | DOLG                                     |                |     |